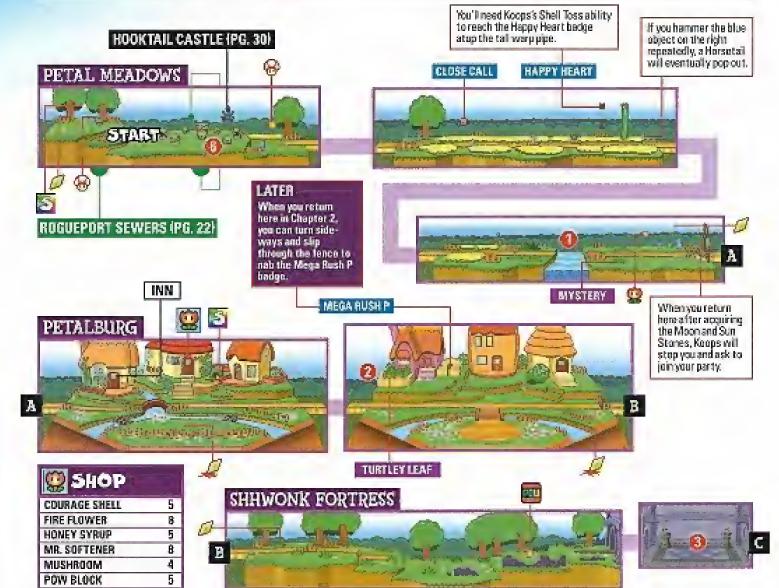

## CHAR

PETAL MEADOWS IS A PLACE OF PEACE AND SERENITY, WHERE PEOPLE CAN ENJOY A QUIET LIFE FREE OF WORRY. EXCEPT FOR THE DRAGON THAT OCCASIONALLY SWOOPS DOWN AND DEVOURS RANDOM PASSERSBY.

SUN STONE

D

#### BUILD A BRIDGE

When you get to the river, examine the dark-green bushes nearby to reveal a warp pipe. Use it to reach the hills in the background, then head to your right and jump on the blue switch. A sequence of pages will turn to construct a bridge over the river, allowing you to cross. Before you do, however, be sure to pick up the Star Piece in the background.

#### MAYORAL VISIT

The gate that leads east out of Petalburgis shut, so you'll have to stop by the mayor's house to get permission to leave No matter how you answer his questions, the old Koopa will renege on his offer of a reward for defeating Hook tail, and he'll continue to call you!Murphy.

#### I'VE GOT THE POW-ER

Examine one of the podestals that the Bald Clefts are standing on to lure them down and intrate a hattle. The rock hard baddles are impervious to regular attacks, so use a POW Block to smash 'arm. Afterward, the door to your right will open (Use another POW Block to defeat the Bristles in the following chamber.)

#### 🗿 SUPER FUN QUIRK QUIZ

Talk to the Thorwing and agree to challenge him. Rather than engage you in battie, he'll put your mental prowess to the test by asking you the following questions. Of course, because you've purchased this guide and we've provided all of the correct answers, the only thing really being tested is your ability to read.

#### ATTACK OF THE FUZZIES

Head through the tunnels to the left and right to acquire the Moon and Sun Stones. When you return to the warp pipe afterward, a Gold Fuzzy will attack you. Once you've depeleted half of its health, it'll summon a Fuzzy Horde. Continue to focus your attacks on the Gold Fuzzy—once you've defeated it, the Horde will runaway.

#### TO HOOKTAIL CASTLE

Return to the strange rock formation at the beginning of Petal Meadows and insert the Moon Stone and the Sun Stone into the corresponding slots. Hold Koops in a Shell Toss near one of the blue blocks that appears, then move to the other block and hit both at the same time. The warp pipe that leads to Hooktail Castle will open if you're successful.

START

PETAL MEADOWS (PG. 28)

HP PLUS

Use Koops's Shell Toss to snag the HP Plus badge.

To reach this Life Shroom, drop from the far edge of the walkway overhead, then turn sideways to squeeze through the bars.

#### AERIAL APPROACH

The bridge to Hooktail Eastle is out, so you'll need to find some other way to reach the gate. Drop to the platforms below the bridge first to grab the HP Plus badge, then head back inside the room to your left and bounce off the spring to the upper level.